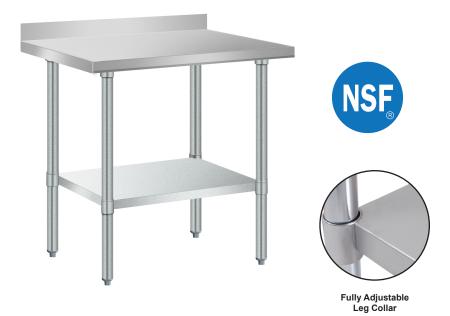

#### **FEATURES:**

Top is furnished with 1 5/8" sanitary bull-nose rim on front; and square ends.

Two die formed hat channels are attached to underside of work table top to reinforce and maintain a level working surface.

Leg Collar at undershelf corner secures leg shelf to legs and is fully adjustable.

### **CONSTRUCTION:**

All TIG welded. Exposed weld areas polished to match adjacent surface.

Top is sound deadened.

Die formed galvanized hat channels are secured to top by means of structural adhesive and weld studs.

Gussets welded to hat channels.