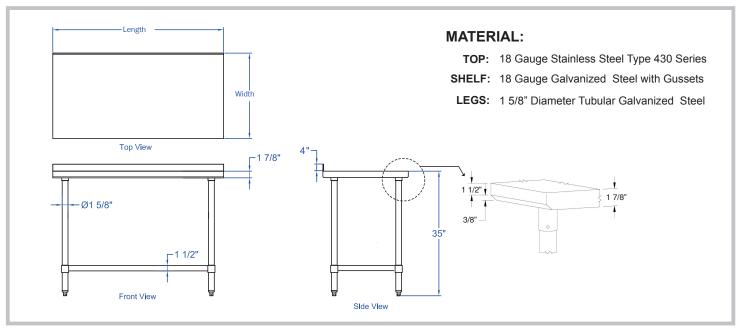

x Approx. Model Model Wt Cu. Ft. Cu. Ft. Wt. 6068062 24" 36 lbs. 2 30" 36" 6068059 44 lbs. 2 48' 6068054 52 lbs 3 6068057 75 lbs 60' 6068064 83 lbs 10 72" 6068063 99 lbs 12

#### **FEATURES:**

Top is furnished with 1 5/8" sanitary bull-nose rim on front; and square ends.

Two die formed hat channels are attached to underside of work table top to reinforce and maintain a level working surface.

Leg Collar at undershelf corner secures leg shelf to legs and is fully adjustable.

### **CONSTRUCTION:**

All TIG welded. Exposed weld areas polished to match adjacent surface.

Top is sound deadened.

Die formed galvanized hat channels are secured to top by means of structural adhesive and weld studs.

Gussets welded to hat channels.

## **DETAILS and SPECIFICATIONS**

ALL DIMENSIONS ARE TYPICAL